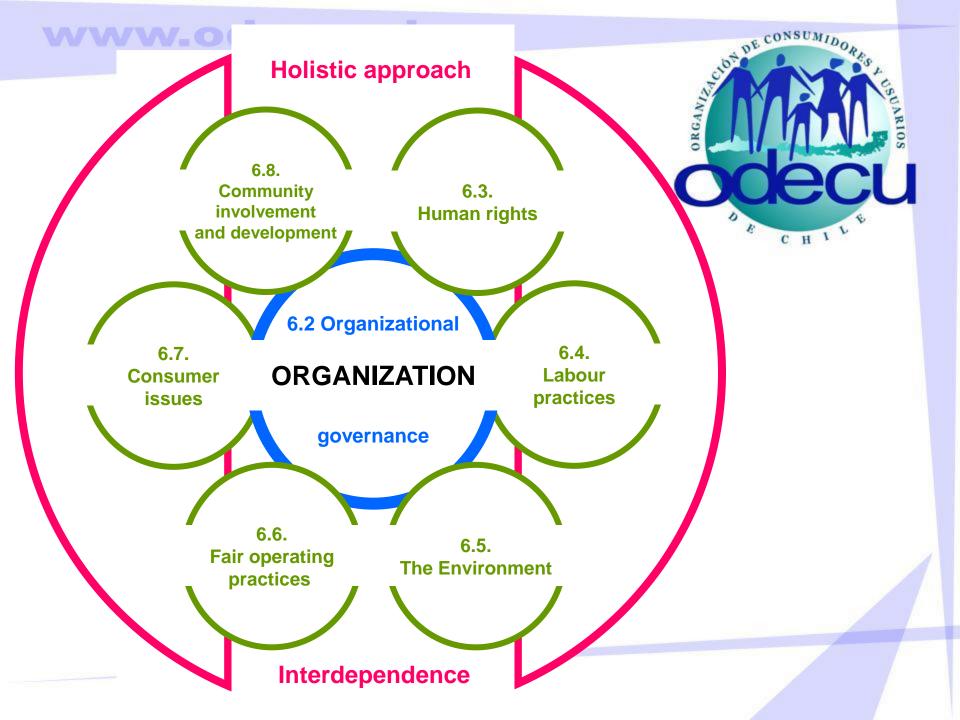

#### Principles of social responsibility

Accountability

Transparency

Ethical behaviour

Respect for stakeholder interests

Respect for the rule of law

Respect for international norms of behaviour

Respect for human rights