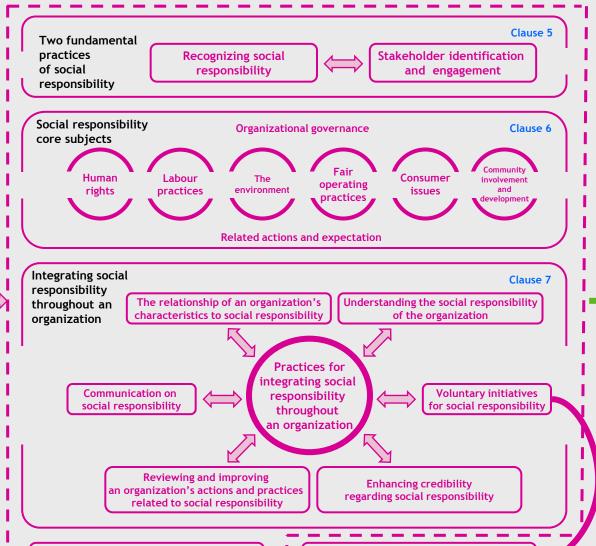

#### Understanding social responsibility

History and characteristics; relationship between social responsibility and sustainable development

Clause 4

#### Principles of social responsibility

Accountability

Transparency

Ethical behaviour

Respect for stakeholder interests

Respect for the rule of law

Respect for international norms of behaviour

Respect for human rights